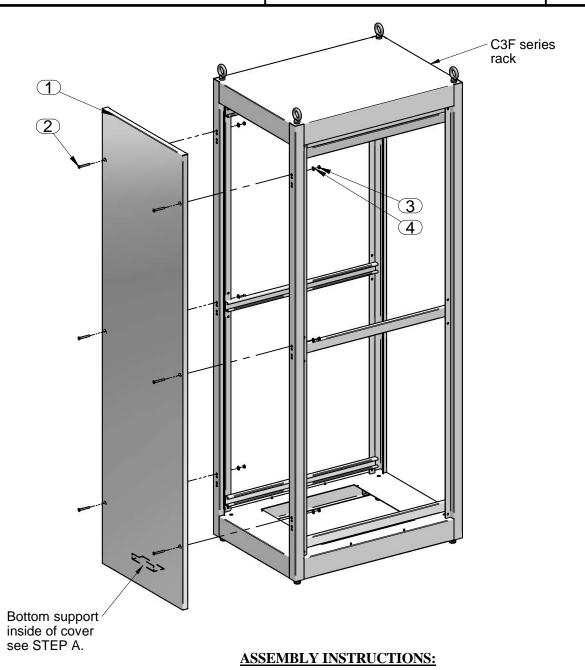

## ASSEMBLY INSTRUCTIONS FOR SOLID COVER

BUL10128 REV. A

PAGE 1 OF 1

| PARTS LIST |                       |     |
|------------|-----------------------|-----|
| ITEM No.   | DESCRIPTION           | QTY |
| 1          | SIDE PANEL            | 1   |
| 2          | 1/4-20 X 3/4 HEX BOLT | 12  |
| 3          | 1/4 SPLIT LOCK WASHER | 12  |
| 4          | 2.5" HEX SPACER       | 4   |
| 5          | NUT 1/4-20            | 4   |

TOOL BOX

#2 Phillips Screw Dr

#2 Phillips Head 3/8 or 7/16 Socket Screw Driver Wrench

- A) Mount solid cover (item 1) onto rack frame. Bottom support on cover rests on bottom of rack frame. This will help to position cover.
- B) Using the 1/4-20 screw, flat washer and HEX nut (items 2, 3 & 4) secure cover to rack thru existing latch and hinge holes. Use top hole in each cluster for mounting.