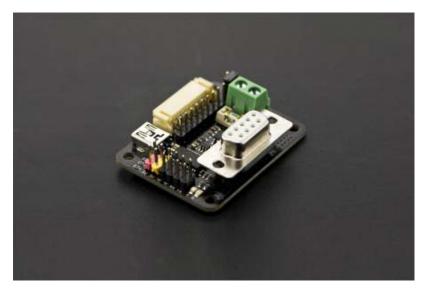

## **INTRODUCTION**

GDA-HLU1 is a USB-to-RS485 adapter(automatic data direction control) for all Gicren standard devices, whose conversion mechanism is "USB <-> UART(FT232RL) <-> RS485(SP485EEN)", so it can also be used for other general purpose via pin header, such as "USB<->UART", "USB<->RS485" and "UART<->RS485".

In addition, the onboard high-quality D-Sub-9Pin-Female, SMT-PH2.0-9Pin, Header-2.54mm-Pitch-9Pin, fuse and selectable matching resistor make this adapter more flexible and reliable.

It could cooperate with Gicren Drivers (SoftServo-B10CH (Servo Controller/ RC Signal Generator) / SoftServo-B24CH (Servo Controller/ RC Signal Generator) / DRI0037 / DRI0038) directly.